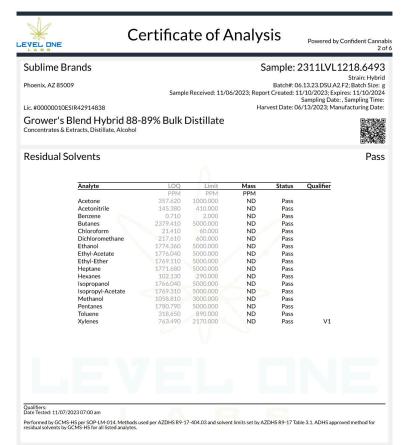

#### Cannabinoids

| Analyte | LOQ     | Mass                                                     | Mass                         | <u>Qualifier</u> |
|---------|---------|----------------------------------------------------------|------------------------------|------------------|
|         | mg/unit | mg/unit                                                  | mg/g                         |                  |
| THCa    | 2.27    | ND                                                       | ND                           |                  |
| Δ9-ΤΗС  | 2.27    | 104.08                                                   | 1.94                         |                  |
| Δ8-ΤΗС  | 2.27    | ND                                                       | ND                           |                  |
| THCVa   | 2.27    | ND                                                       | ND                           |                  |
| THCV    | 2.27    | <loq< td=""><td><loq< td=""><td></td></loq<></td></loq<> | <loq< td=""><td></td></loq<> |                  |
| CBDa    | 2.27    | ND                                                       | ND                           |                  |
| CBD     | 2.27    | <loq< td=""><td><loq< td=""><td></td></loq<></td></loq<> | <loq< td=""><td></td></loq<> |                  |
| CBDVa   | 2.27    | ND                                                       | ND                           |                  |
| CBDV    | 2.27    | ND                                                       | ND                           |                  |
| CBN     | 2.27    | <loq< td=""><td><loq< td=""><td></td></loq<></td></loq<> | <loq< td=""><td></td></loq<> |                  |
| CBGa    | 2.27    | ND                                                       | ND                           |                  |
| CBG     | 2.27    | 3.14                                                     | 0.06                         |                  |
| CBCa    | 2.27    | ND                                                       | ND                           | Q3               |
| CBC     | 2.27    | <loq< td=""><td><loq< td=""><td></td></loq<></td></loq<> | <loq< td=""><td></td></loq<> |                  |
| Total   |         | 107.22                                                   | 2.00                         |                  |

Qualifiers:
Date Tested: 11/16/2023 07:00 am
53.57
Total THC = THCa \* 0.877 + d9-THC
Total CBD = CBDa \* 0.877 + CBD
The reported result is based on a sample weight with the applicable moisture content for that sample; Unless otherwise stated all quality control samples performed within specifications established by the Laboratory. Cannabinoid potency performed by HPLC-DAD per SOP-LM-005. ADHS approved method for potency by HPLC-DAD for all listed analytes.