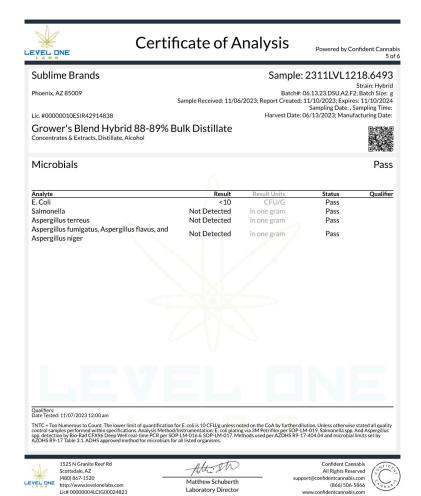

#### SIP Tropical Crush 100mg

Lic. #0000010ESIR42914838

Ingestible, Beverage, Alcohol Distillate Reference #: 06.13.23.DSU.A2.F2

Microbials Pass

| Analyte                                                          | Result       | Result Units | Status | Qualifier |
|------------------------------------------------------------------|--------------|--------------|--------|-----------|
| E. Coli                                                          | <10          | CFU/G        | Pass   |           |
| Salmonella                                                       | Not Detected | in one gram  | Pass   | D1        |
| Aspergillus terreus                                              | NR           | in one gram  | NT     |           |
| Aspergillus fumigatus, Aspergillus flavus, and Aspergillus niger | NR           | in one gram  | NT     |           |

# LEVEL ONE

Qualifiers:

Date Tested: 11/16/2023 12:00 am

TNTC = Too Numerous to Count. The lower limit of quantification for E. coli is 10 CFU/g unless noted on the CoA by further dilution. Unless otherwise stated all quality control samples performed within specifications. Analysis Method/Instrumentation: E. coli plating via 3M Petrifilm per SOP-LM-019, Salmonella spp. And Aspergillus spp. detection by Bio-Rad CFX96 Deep Well real-time PCR per SOP-LM-016 & SOP-LM-017. Methods used per AZDHS R9-17-404.04 and microbial limits set by AZDHS R9-17 Table 3.1. ADHS approved method for microbials for all listed organisms.