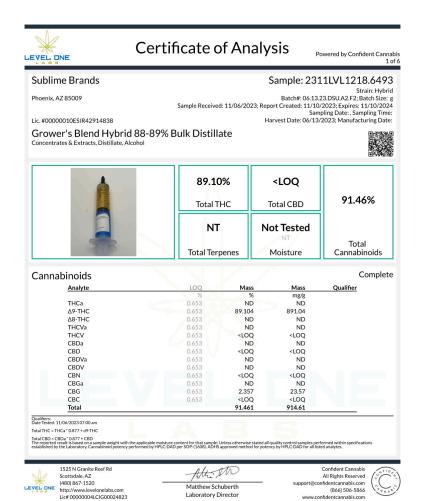

#### SIP Tropical Crush 100mg

Ingestible, Beverage, Alcohol Distillate Reference #: 06.13.23.DSU.A2.F2

104.08mg/unit <LOQ

Total THC

Total CBD

NT

Total Terpenes

Not Tested

Moisture

107.22mg/unit

Total Cannabinoids

#### Cannabinoids

| Analyte | LOQ     | Mass                                                     | Mass                         | <u>Qualifier</u> |
|---------|---------|----------------------------------------------------------|------------------------------|------------------|
|         | mg/unit | mg/unit                                                  | mg/g                         |                  |
| THCa    | 2.27    | ND                                                       | ND                           |                  |
| Δ9-ΤΗС  | 2.27    | 104.08                                                   | 1.94                         |                  |
| Δ8-ΤΗС  | 2.27    | ND                                                       | ND                           |                  |
| THCVa   | 2.27    | ND                                                       | ND                           |                  |
| THCV    | 2.27    | <loq< td=""><td><loq< td=""><td></td></loq<></td></loq<> | <loq< td=""><td></td></loq<> |                  |
| CBDa    | 2.27    | ND                                                       | ND                           |                  |
| CBD     | 2.27    | <loq< td=""><td><loq< td=""><td></td></loq<></td></loq<> | <loq< td=""><td></td></loq<> |                  |
| CBDVa   | 2.27    | ND                                                       | ND                           |                  |
| CBDV    | 2.27    | ND                                                       | ND                           |                  |
| CBN     | 2.27    | <loq< td=""><td><loq< td=""><td></td></loq<></td></loq<> | <loq< td=""><td></td></loq<> |                  |
| CBGa    | 2.27    | ND                                                       | ND                           |                  |
| CBG     | 2.27    | 3.14                                                     | 0.06                         |                  |
| CBCa    | 2.27    | ND                                                       | ND                           | Q3               |
| CBC     | 2.27    | <loq< td=""><td><loq< td=""><td></td></loq<></td></loq<> | <loq< td=""><td></td></loq<> |                  |
| Total   |         | 107.22                                                   | 2.00                         |                  |

Qualifiers:
Date Tested: 11/16/2023 07:00 am
53.57
Total THC = THCa \* 0.877 + d9-THC
Total CBD = CBDa \* 0.877 + CBD
The reported result is based on a sample weight with the applicable moisture content for that sample; Unless otherwise stated all quality control samples performed within specifications established by the Laboratory. Cannabinoid potency performed by HPLC-DAD per SOP-LM-005. ADHS approved method for potency by HPLC-DAD for all listed analytes.