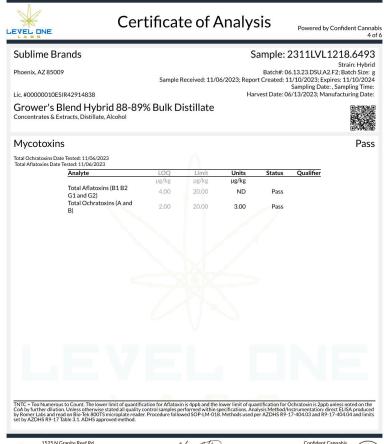

Powered by Confident Cannabis 4 of 8

**Sublime Brands** 

Lic. #00000010ESIR42914838

Phoenix, AZ 85009

Sample: 2311LVL1263.6786

Strain: Hybrid

Batch#: 23-1113-20; Batch Size: g

Sample Received: 11/15/2023; Report Created: 11/20/2023; Expires: 11/20/2024

Sampling Date:, Sampling Time:

Harvest Date: 06/13/2023; Manufacturing Date: 11/13/2023

#### SIP Tropical Crush 100mg

Ingestible, Beverage, Alcohol Distillate Reference #: 06.13.23.DSU.A2.F2

Matthew Schuberth Laboratory Director

This product has been tested by Level One Labs, LLC using valid testing methodologies and a qualify system as required by state law. Values reported relate only to the product tested. Level Calos makes no claims as to the efficacy, safety or other risks associated with any detected or non-detected levels of any compounds reported herein. This Certificate shall not be reproduced